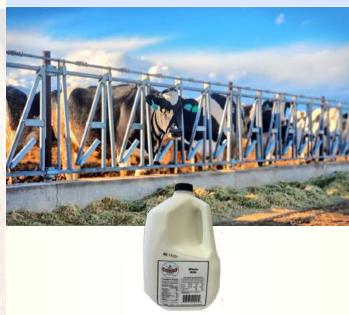

Rocking W Cheese is the only artisanal cheese producer on the Western Slope of Colorado. You can taste the Colorado air within our farmstead fresh milk and artisan crafted cheese.

Webb Dairy has been in the family for seven generations. So we know a thing or two about fresh milk and making premium cheese.

#### Farm Fresh Products

Not only do we produce award-winning cheese with our fresh milk, we also have several delicious varieties of farm fresh milk to choose from;

- Whole Gallon
- Creamy Top Gallon
- 2% Gallon
- Skim Gallon