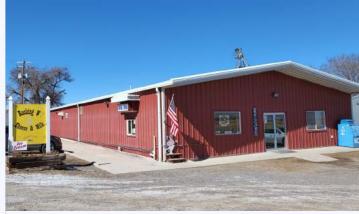

### How to find us

We are located at 5644 Hwy 348 Olathe, CO Go west 2.8 miles on Hwy 348 off of Hwy 50.

Look for the red metal building.

If the flag is flying we are open!

Please feel free to use our drive thru for your convenience!