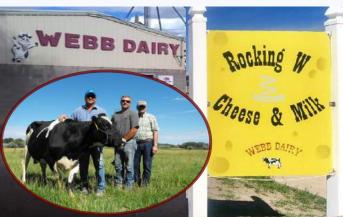

### Rocking W Cheese

We are nestled in the small town of Olathe, Colorado, and it all started back in 1965 with the family's own herd of dairy cows. Then in 2008 we opened Rocking W Cheese & Milk to offer our fresh milk and artisan cheese to our community. We have since grown throughout Colorado and beyond.

Rocking W Cheese is the only artisanal cheese producer on the Western Slope of Colorado. You can taste the Colorado air within our farmstead fresh milk and artisan crafted cheese.

Webb Dairy has been in the family for seven generations. So we know a thing or two about fresh milk and making premium cheese.