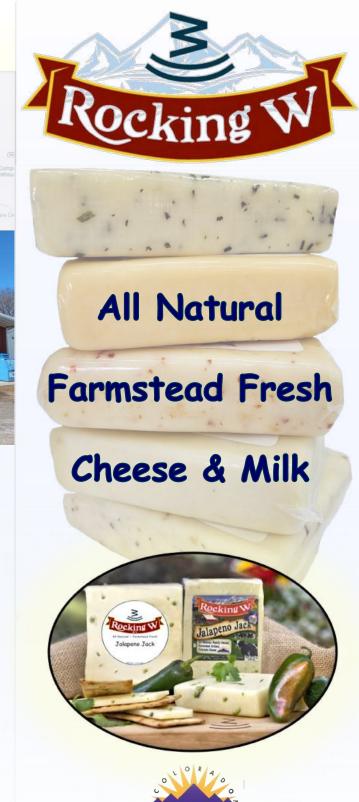

Every variety of our cheese is hand crafted in small batches and any herbs or spices are added at the ideal moment to bring it to its peak perfection!

This process yields an array of assorted and naturally delicious cheese that will make you come back for more!

## Our Selection of Artisan Cheese

- ~ Asiago
- ~ Baby Swiss
- ~ Baby Swiss, Smoked
- ~ Blueberry
- Cheddar, White
- Cheddar, White, Smoked
- ~ Cheddar, Yellow
- ~ Cheddar, Horseradish
- ~ Cheddar, Rocky Mountain Sunset
- ~ Chipotle Jack
- ~ Cucumber Dill
- Farmers
- Garlic Chive Jack
- Garlic Habanero
- ~ Ghost Pepper Smoked
- ~ Gouda
- ~ Gouda, Caraway
- ~ Gouda, Smoked
- ~ Green Chili
- ~ Habanero Jack
- ~ Jalapeno Jack
- ~ Monterey Jack
- ~ Mozzarella
- ~ Muenster
- ~ Pepper Jack
- ~ Portobello Leek
- ~ Quesadilla
- ~ Raspberry Jalapeno
- ~ Salsa Jack
- ~ Tomato Basil